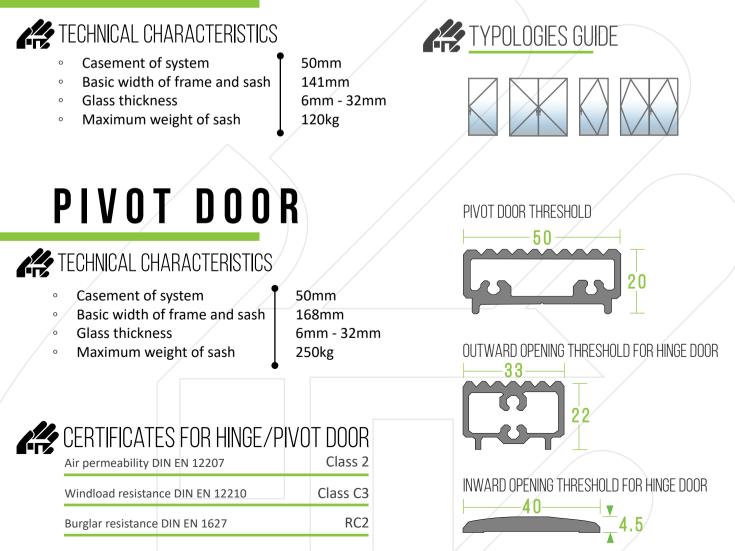

Our elite German engineering team meticulously crafts our certified European hinge doors and pivot doors, taking into account every aspect of your home's primary access point – YOUR ENTRANCE. From aesthetics to safety, this system consistently delivers, featuring robust accessories that enable the pivot door to support up to 250kg and a five-point locking mechanism to ensure peace of mind during the night. With our innovative aluminum systems, you can maximize the influx of natural light as you design the entrance of your dreams.